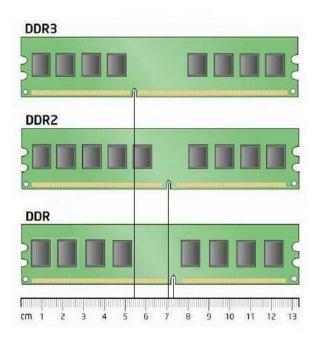

Remaining Characters: 300

Submit

We appreciate all feedback, but cannot reply or give product support. Please do not enter contact information. If you require a response, contact us.

DDR, DDR2 and DDR3 memory modules are mutually incompatible. Voltages, pins and signaling differ between the memory types.

Note the "Key" hole on these memory modules are positioned differently, as shown in the figure below. If you cannot get memory inserted, you should turn it 180 degrees and try again or check to make sure you have the correct memory type for your desktop board.